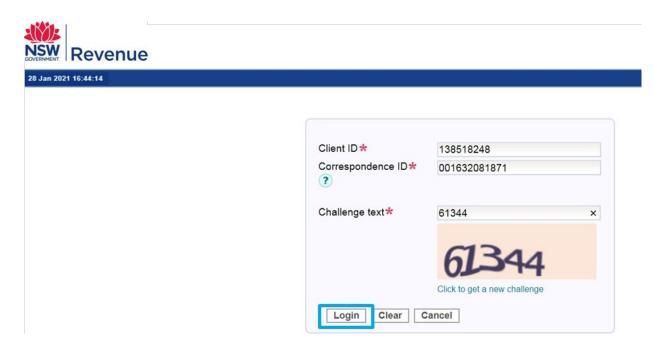

# Change of details

- 1. To authenticate your client identity and access the **'Change of details'** form, please enter your unique **'Client ID'**, your **'Correspondence ID'** (a unique ID that will be visible on your Return Period Invoice and the **challenge text** displayed.
- 2 Select 'Login'.