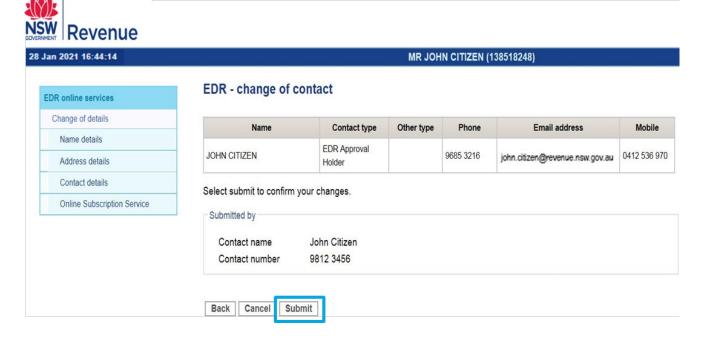

2.4 Review and 'Submit'.

2.5 A message will now confirm the changes have been made. Select **'Print'** to keep a record of your changes and select **'Close'** to return to the **'Change of details'** landing page.

| 3 Jan 2021 16:44:14         |                   |              | MR JOH     | HN CITIZEN ( | 138518248)                      |              |
|-----------------------------|-------------------|--------------|------------|--------------|---------------------------------|--------------|
| EDR online services         | EDR - change of c | contact      |            |              |                                 |              |
| Change of details           | Name              | Contact type | Other type | Phone        | Email address                   | Mobile       |
| Name details                |                   | EDR Approval |            | 9685 3216    | john.cifizen@revenue.nsw.gov.au | 0412 536 970 |
| Address details             | JOHN CITIZEN      | Holder       |            |              |                                 |              |
| Contact details             | Submitted by      |              |            |              |                                 |              |
| Online Subscription Service | Contact name      | John Citizen |            |              |                                 |              |
|                             | Contact number    | 9812 3456    |            |              |                                 |              |